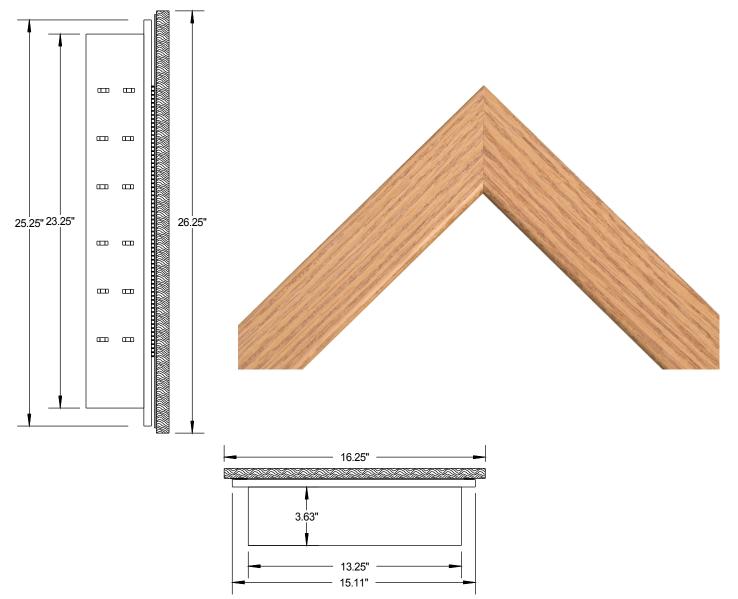

## Woodfield - Model # ST9914R1CL(Classic Finish in Oak) Recessed Mount Steel Medicine Cabinets

**DOOR:** (CL)Oak finished in a Medium Classic w/ 12-7/8"x 22-7/8"x 1/8"Mirror 16-1/4" x 26-1/4" x 5-3/8" **OVERALL SIZE:** 4" PROJECTION FROM WALL: 2-3/8" **STORAGE DEPTH:** 14" x 24" x 3-3/4" **ROUGH OPENING:** 3 adjustable plastic shelves and 1 fixed powder coated steel SHELVES: Single 17" Tri-brite galvanized piano hinge HINGE: **DOOR OPERATION:** One riveted stainless steel striker plate and magnetic catch **MOUNTING HARDWARE:** 4 1<sup>1</sup>/<sub>2</sub>" Wood Screws **REVERSIBLE:** Yes White High Impact Polystyrene **DOOR BACKING:** 24 Gauge Steel-Tech Cabinet Body CABINET: